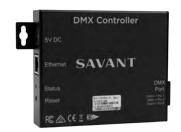

#### LOW VOLTAGE CONTROLLERS

Savant's DMX Low Voltage Controllers allow for use of USAI Lighting's Infinite Color+ fixtures and Savant's pro grade light strips. Utilizing RDM setup could not be easier, which allows the controller to automatically discover all of the fixtures or strips on the channel.

#### **KEY FEATURES**

- Support for up to 32 fixtures or strips
- RDM support
- RJ45 DMX Connection (Wired Controller)
- Terminal Strip DMX/Power Connection (Wireless Keypad)

#### WIRED DMX CONTROLLER

WIRELESS CONFIGURABLE KEYPAD WITH DMX CONTROL