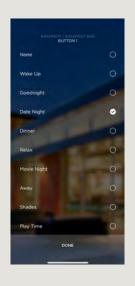

## A SCENE FOR EVERY MOMENT

Scenes are handy app settings that put saved lighting routines at your fingertips for easy recall: wake-up, arrival, bedtime, and more.

## **SCENES ON A BUTTON**

Create a favorite scene in the Savant Pro App and assign it to a button on an Ascend, Echo or Metropolitan Keypad.

Create the Scene you want or use a pre-existing one, then choose which button to assign it to in your Savant Pro App.