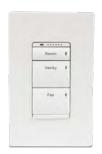

# Daylight **ASCEND** LOW VOLTAGE KEYPAD Ascend Low Voltage Keypads are available in 3 different button configurations and 9 finishes. These high-end keypads are designed to be easily read from standing height. Backlit engraving can be set to one of 9 different colors.

#### **BUTTON CONFIGURATIONS**

2 BUTTON

4 BUTTON

5 BUTTON