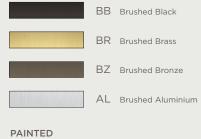

#### FINISH

#### BRUSHED

| SW | Snow White   |
|----|--------------|
| LA | Light Almond |