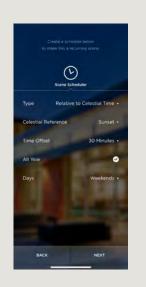

# Create instant ambiance with a touch using captured scenes. Custom scenes can be unique to each user or Shared. Create instant ambiance was cones. Create Schedules for your lights based on exact time, dawn, sunrise, sunset or dusk.