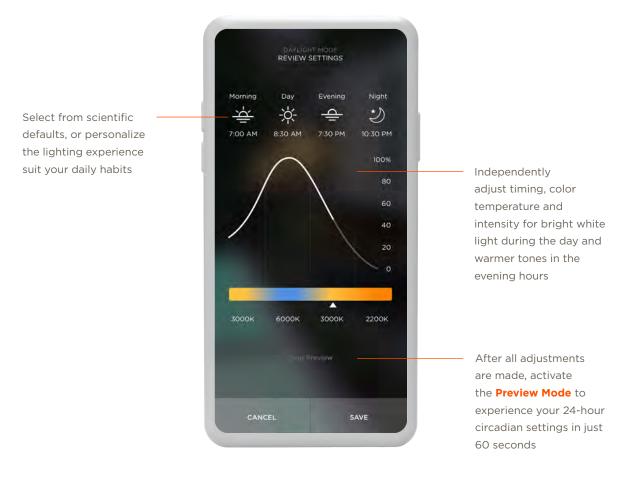

# Designed to promote healthy living, your lights will seamlessly transition throughout the day to support your circadian rhythm. Lights will automatically adjust to warmer temperatures in the morning and evening and cooler in the middle of the day.

# A PERSONALIZED WELLNESS EXPERIENCE

Designed to promote healthy living, Daylight Mode enables your lights to seamlessly transition throughout the day to support your circadian rhythm.

Mode Status

Room Selection

Personalization

Start Preview

Circadian Scenes