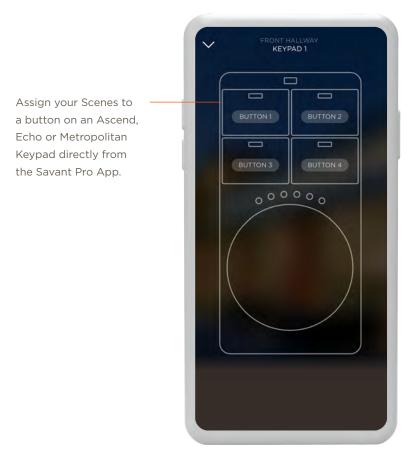

## **SCENES ON A BUTTON**

Create a favorite scene in the Savant Pro App and assign it to a button on an Ascend, Echo or Metropolitan Keypad.

Create the Scene you want or use a pre-existing one, then choose which button to assign it to in your Savant Pro App.