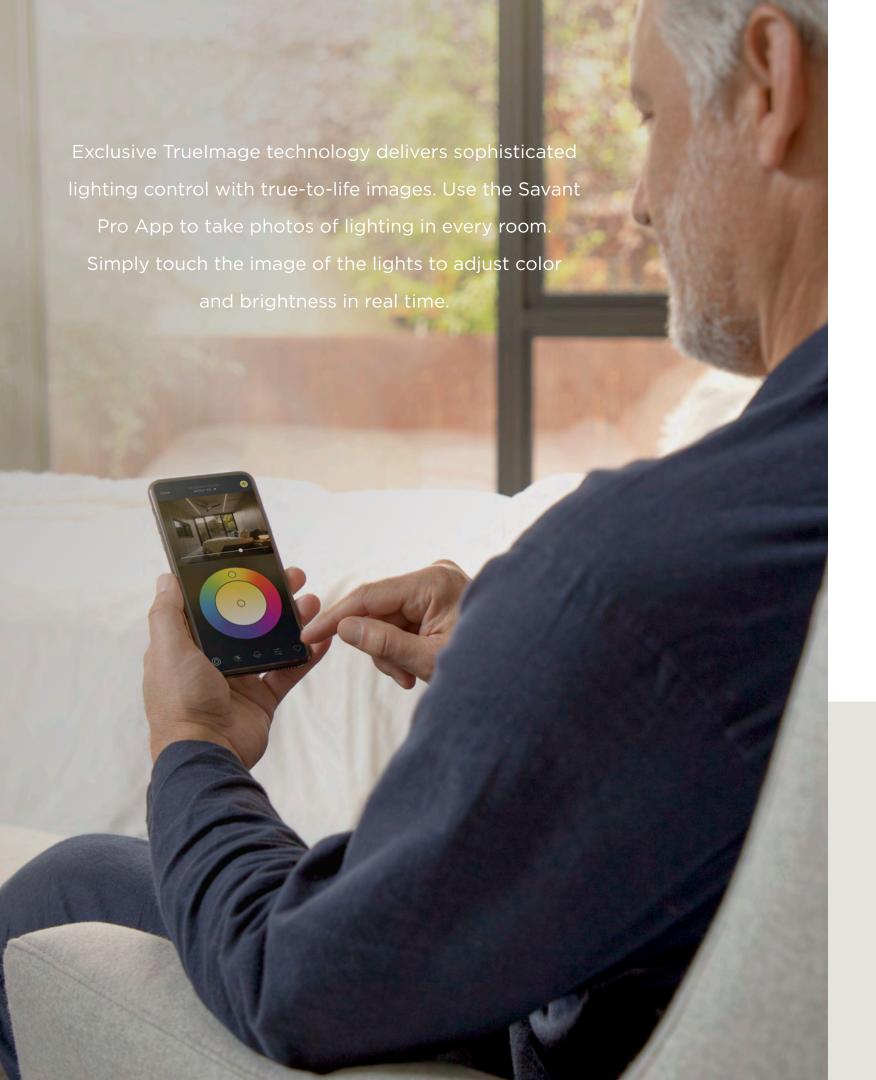

# TAKE CHARGE WITH TRUEIMAGE

For a personal and intuitive experience use photos to control the lights throughout your home.

Whites

WRGB Sliders

WRGB Input

Distribution

Favorites