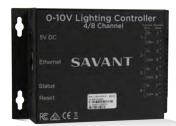

# WIRED 0-10V LOW VOLTAGE CONTROLLER

Savant's stand alone O-10V Low Voltage Controllers pair perfectly with USAI Lighting fixtures allowing for both intensity control, as well as dual output options for Tunable White. O-10V lighting provides superior dimming to traditional phase dimming using more traditional wiring.

#### **KEY FEATURES**

- 8 Outputs, up to 64 fixtures or a maximum of 8 fixtures per output
- Note that a max of 32 USAI Lighting color select, tunable white fixtures per controller