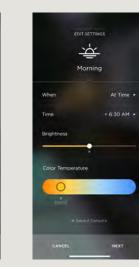

# Designed to promote healthy living, your lights will seamlessly transition throughout the day to support your circadian rhythm. Lights will automatically adjust to warmer temperatures in the morning and evening and cooler in the middle of the day.

# A PERSONALIZED WELLNESS EXPERIENCE

Designed to promote healthy living, Daylight Mode enables your lights to seamlessly transition throughout the day to support your circadian rhythm.

Mode Status

Room Selection