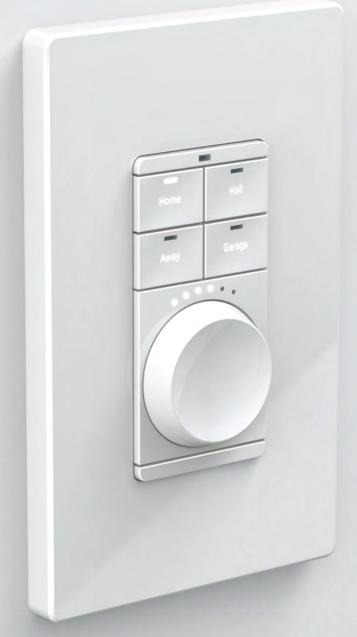

# Daylight **ASCEND** LOW VOLTAGE KEYPAD Ascend Low Voltage Keypads are available in 3 different button configurations and 9 finishes. These high-end keypads are designed to be easily read from standing height. Backlit engraving can be set to one of 9 different colors.

#### **BUTTON CONFIGURATIONS**

2 BUTTON

4 BUTTON

5 BUTTON

#### **KEY FEATURES**

• Savant Control - More than just lighting, buttons can control audio, video, shades, climate and more, plus Scenes created in the Savant Pro App can also be saved to a button