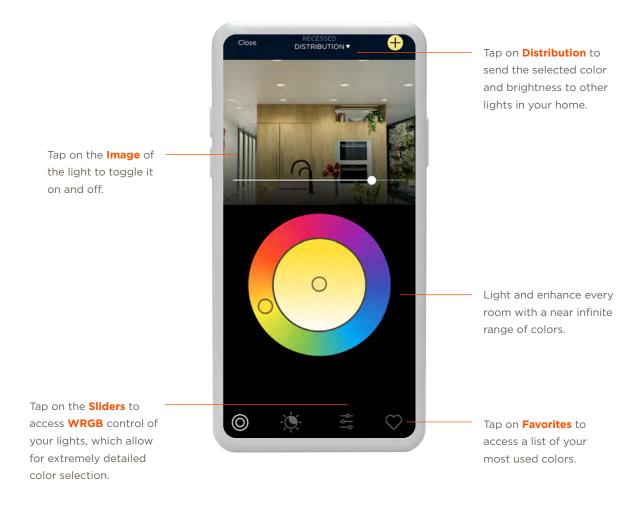

# TAKE CHARGE WITH TRUEIMAGE

For a personal and intuitive experience use photos to control the lights throughout your home.

Whites

WRGB Sliders

WRGB Input

Distribution

Favorites