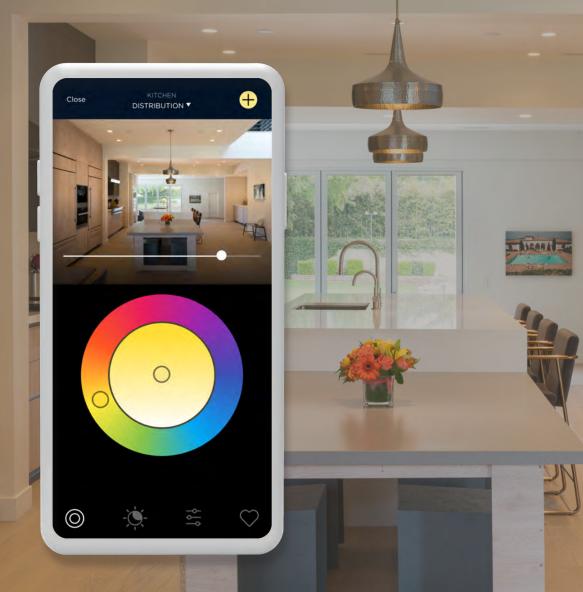

# TAKE CHARGE WITH TRUEIMAGE

For a personal and intuitive experience use photos to control the lights throughout your home.

Whites

WRGB Sliders

WRGB Input

Distribution

Favorites

# Designed to promote healthy living, your lights will seamlessly transition throughout the day to support your circadian rhythm. Lights will automatically adjust to warmer temperatures in the morning and evening and cooler in the middle of the day.

# A PERSONALIZED WELLNESS EXPERIENCE

Designed to promote healthy living, Daylight Mode enables your lights to seamlessly transition throughout the day to support your circadian rhythm.

Mode Status

Room Selection

## A SCENE FOR EVERY MOMENT

Scenes are handy app settings that put saved lighting routines at your fingertips for easy recall: wake-up, arrival, bedtime, and more.