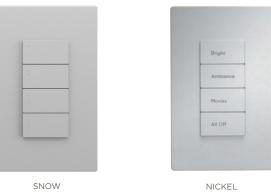

# Daylight **ASCEND** LOW VOLTAGE KEYPAD Ascend Low Voltage Keypads are available in 3 different button configurations and 9 finishes. These high-end keypads are designed to be easily read from standing height. Backlit engraving can be set to one of 9 different colors.

#### **BUTTON CONFIGURATIONS**

2 BUTTON

4 BUTTON

5 BUTTON

#### BRUSHED

| SW | Snow White   |
|----|--------------|
| LA | Light Almond |