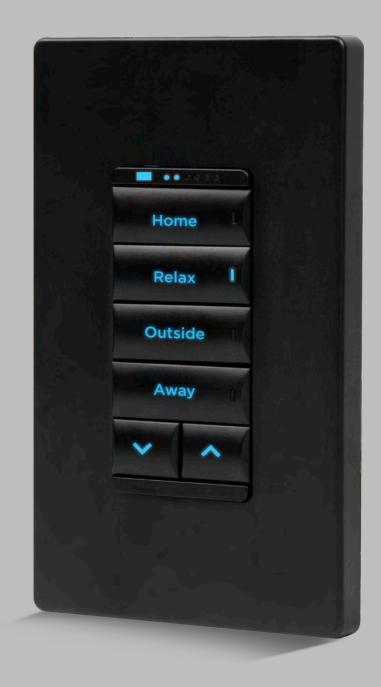

# Daylight **ASCEND** LOW VOLTAGE KEYPAD Ascend Low Voltage Keypads are available in 3 different button configurations and 9 finishes. These high-end keypads are designed to be easily read from standing height. Backlit engraving can be set to one of 9 different colors.

#### **BUTTON CONFIGURATIONS**

2 BUTTON

4 BUTTON

5 BUTTON