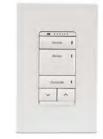

#### **ECHO** LOW VOLTAGE KEYPAD

Echo Low Voltage Keypads are available in 10 different button configurations and three finishes. They are designed to be easily read from standing height and backlit engraving can be set to one of 9 different colors.

#### **BUTTON CONFIGURATIONS**

CONFIGURABLE KEYPAD: 3 BUTTON

CONFIGURABLE KEYPAD: 3 BUTTON

CONFIGURABLE KEYPAD: 4 BUTTON

CONFIGURABLE KEYPAD: 4 BUTTON

CONFIGURABLE KEYPAD: 5 BUTTON

CONFIGURABLE KEYPAD: 5 BUTTON