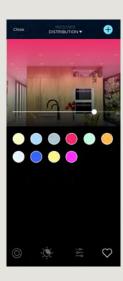

# TAKE CHARGE WITH TRUEIMAGE

For a personal and intuitive experience use photos to control the lights throughout your home.

Whites

WRGB Sliders

WRGB Input

Distribution

Favorites

#### LIGHTING FIXTURES

Pair USAI Lighting fixtures with a Savant lighting control system for an enhanced lifestyle including WRGB color selection plus the choice of a range of Kelvin temperature settings that synchronize seamlessly with your daily routine.