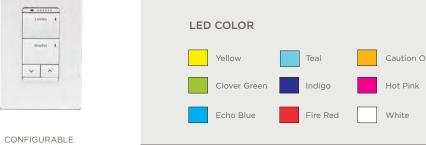

EPLATE OPTIONS

Savant offers screwless faceplates from 1 - 4 gangs

- Traditional sized opening matching faceplates available, or add your own decorative faceplate
- Ambient light sensor -Button LEDs dim or brighten based on the amount of light in the room
- Savant Control More than just lighting, buttons can control audio, video, shades, climate and more, plus Scenes created in the Savant Pro App can also be saved to a button
- Expandable Support for up to 32 loads with S2 Hosts, 64 loads with Smart Hosts and unlimited load count with the Pro and Super Pro Hosts



#### **ECHO** LINE VOLTAGE KEYPAD

Echo Style Line Voltage Keypads are available with multiple, field configurable options plus our classic, intuitive dial for dimming or volume control.

#### **BUTTON CONFIGURATIONS**









Snow White

Light Almond

Black

FINISH









KEYPAD: 4 BUTTON

CONFIGURABLE KEYPAD: 4 BUTTON

CONFIGURABLE KEYPAD: 5 BUTTON

CONFIGURABLE KEYPAD: 5 BUTTON







DIAL KEYPAD: 4 BUTTON





CONFIGURABLE

KEYPAD: 6 BUTTON



FAN CONTROL

CONFIGURABLE

KEYPAD: 5 BUTTON

PADDLE KEYPAD: 2 BUTTON

AUXILIARY CONTROL

Configurable and Paddle keypads are available with adaptive dimming, forward phase (MLV) dimming and switching

#### CONTROL

Wireless

POWER

120V AC

WATTAGE

Adaptive Dimming

dimming capacities

COMMUNICATION

• Forward Phase (MLV) Dimming

See Specification Sheets for load

- Switch
- Auxiliary
- Fan Control

#### **FACEPLATE OPTIONS**

Savant offers screwless faceplates from 1 - 4 gangs

- Traditional sized opening matching faceplates available, or add your own decorative