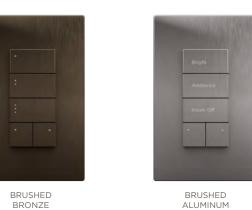

#### **ECHO** LOW VOLTAGE KEYPAD

Echo Low Voltage Keypads are available in 10 different button configurations and three finishes. They are designed to be easily read from standing height and backlit engraving can be set to one of 9 different colors.

#### **BUTTON CONFIGURATIONS**

CONFIGURABLE KEYPAD: 3 BUTTON

CONFIGURABLE KEYPAD: 3 BUTTON

CONFIGURABLE KEYPAD: 4 BUTTON

CONFIGURABLE KEYPAD: 4 BUTTON

CONFIGURABLE KEYPAD: 5 BUTTON

CONFIGURABLE KEYPAD: 5 BUTTON

CONFIGURABLE KEYPAD: 5 BUTTON

CONFIGURABLE KEYPAD: 6 BUTTON

DIAL KEYPAD: 4 BUTTON

PADDLE KEYPAD: 2 BUTTON