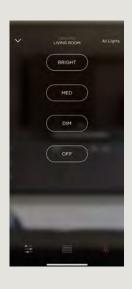

#### **UNMATCHED CONTROL**

Be in complete control of your lighting with interface options including keypads, wall switches, touchscreens, remotes or voice commands.

Stay in control of your lighting remotely with a built-in secure remote connection to your home from the Savant Pro App.

Edit Scenes Create Ne

Create New Scene

Scene Timer

Shared Scene

Custom Image

Choose a Scene

Quick Controls

Brightness