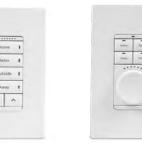

#### NOON LINE VOLTAGE KEYPAD

Enhance everyday lighting with NOON's scene-based system. Award-winning, modern design and precision dimming makes a carefully-designed room look its best. NOON uses algorithms to detect bulb types and apply the perfect dimming curves to ensure no flicker or buzz.

#### **BUTTON CONFIGURATIONS**

NOON DIRECTOR

NOON DIMMER

NOON SWITCH

#### **ECHO** LINE VOLTAGE KEYPAD

Echo Style Line Voltage Keypads are available with multiple, field configurable options plus our classic, intuitive dial for dimming or volume control.

#### **BUTTON CONFIGURATIONS**

Snow White

Light Almond

Black

FINISH

KEYPAD: 4 BUTTON

CONFIGURABLE KEYPAD: 4 BUTTON

CONFIGURABLE KEYPAD: 5 BUTTON