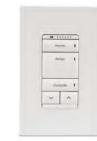

# Daylight **ASCEND** LOW VOLTAGE KEYPAD Ascend Low Voltage Keypads are available in 3 different button configurations and 9 finishes. These high-end keypads are designed to be easily read from standing height. Backlit engraving can be set to one of 9 different colors.

#### **BUTTON CONFIGURATIONS**

2 BUTTON

4 BUTTON

5 BUTTON