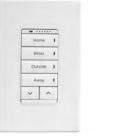

#### **METROPOLITAN** LOW VOLTAGE KEYPAD

Metropolitan Style Line Voltage Keypads are available with multiple options plus our classic, intuitive dial for dimming or volume control.

## **METROPOLITAN** LINE VOLTAGE KEYPAD

Metropolitan Style Line Voltage Keypads are available with multiple options plus our classic, intuitive dial for dimming or volume control.

#### **BUTTON CONFIGURATIONS**

DIAL KEYPAD: 4 BUTTON

SWITCH

Configurable Keypad: 4 Button

AUXILIARY CONTROL

Configurable Keypad: 6 Button