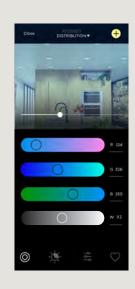

# TAKE CHARGE WITH TRUEIMAGE

For a personal and intuitive experience use photos to control the lights throughout your home.

Whites

WRGB Sliders

WRGB Input

Distribution

Favorites

#### LIGHTING FIXTURES

Pair USAI Lighting fixtures with a Savant lighting control system for an enhanced lifestyle including WRGB color selection plus the choice of a range of Kelvin temperature settings that synchronize seamlessly with your daily routine.