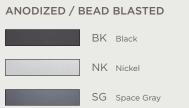

#### FINISH

#### BRUSHED

| SW | Snow White   |
|----|--------------|
| LA | Light Almond |