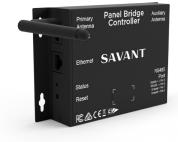

#### THE PANEL BRIDGE CONTROLLER

Eliminates all low voltage wiring inside the panel simplifying installation and local inspection.

#### PANEL BRIDGE CONTROLLER

The Savant Panel Bridge acts as the primary interface between Savant Lighting and Energy Modules and the system's network. Each Panel Bridge communicates with up to 40 modules.