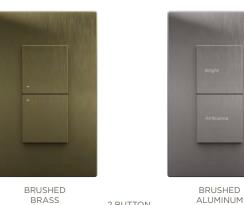

# Daylight **ASCEND** LOW VOLTAGE KEYPAD Ascend Low Voltage Keypads are available in 3 different button configurations and 9 finishes. These high-end keypads are designed to be easily read from standing height. Backlit engraving can be set to one of 9 different colors.

#### **BUTTON CONFIGURATIONS**

2 BUTTON

4 BUTTON

5 BUTTON

#### FINISH

#### BRUSHED

| SW | Snow White   |
|----|--------------|
| LA | Light Almond |