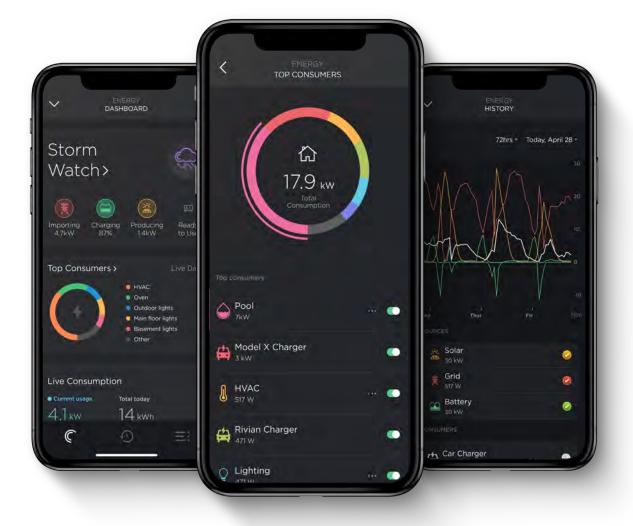

# Top Consumers > Eco Mode> Power Flow 8.6kW 3.5 ₹ 16.2kw \$ 3.2kw = 2.1kw Okw Battery > Overview 86% 17.9 kw 8.3 kw SAVANT PRO Savant lighting control products automatically report real-time, utility-grade energy information to the Savant Pro App. Homeowners can use this information to dynamically manage energy usage throughout the home.

#### SAVANT POWER SYSTEM

In addition to sophisticated lighting control features including Truelmage, WRGB color settings and Daylight Mode, the Savant Pro App provides real-time, utility grade energy information.

Savant Power Systems deliver visibility to energy production and consumption trends, help you weather a power outage, as well as help you offset peak utility rates when on the grid and optimize your energy usage when off the grid.

**ENERGY MODES** 

MONITORING

**HISTORY** 

savant.com