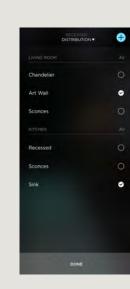

# TAKE CHARGE WITH TRUEIMAGE

For a personal and intuitive experience use photos to control the lights throughout your home.

Whites

WRGB Sliders

WRGB Input

Distribution

Favorites