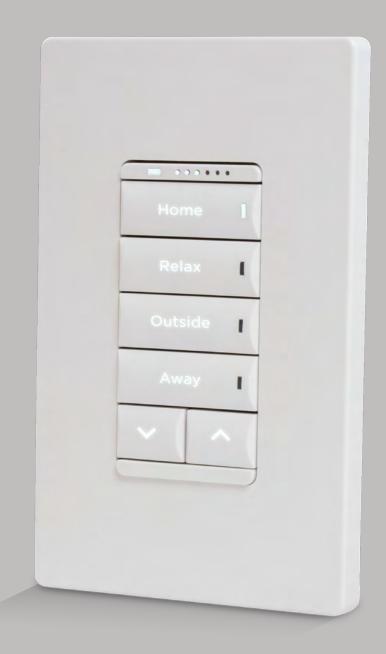

# Daylight **ASCEND** LOW VOLTAGE KEYPAD Ascend Low Voltage Keypads are available in 3 different button configurations and 9 finishes. These high-end keypads are designed to be easily read from standing height. Backlit engraving can be set to one of 9 different colors.

#### **BUTTON CONFIGURATIONS**

2 BUTTON

4 BUTTON

5 BUTTON