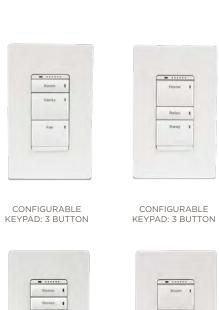

#### **ECHO** LOW VOLTAGE KEYPAD

Echo Low Voltage Keypads are available in 10 different button configurations and three finishes. They are designed to be easily read from standing height and backlit engraving can be set to one of 9 different colors.

#### **BUTTON CONFIGURATIONS**

CONFIGURABLE KEYPAD: 3 BUTTON

CONFIGURABLE KEYPAD: 3 BUTTON

CONFIGURABLE KEYPAD: 4 BUTTON

CONFIGURABLE KEYPAD: 4 BUTTON

CONFIGURABLE KEYPAD: 5 BUTTON

CONFIGURABLE KEYPAD: 5 BUTTON

CONFIGURABLE KEYPAD: 5 BUTTON

CONFIGURABLE KEYPAD: 6 BUTTON

DIAL KEYPAD: 4 BUTTON

PADDLE KEYPAD: 2 BUTTON